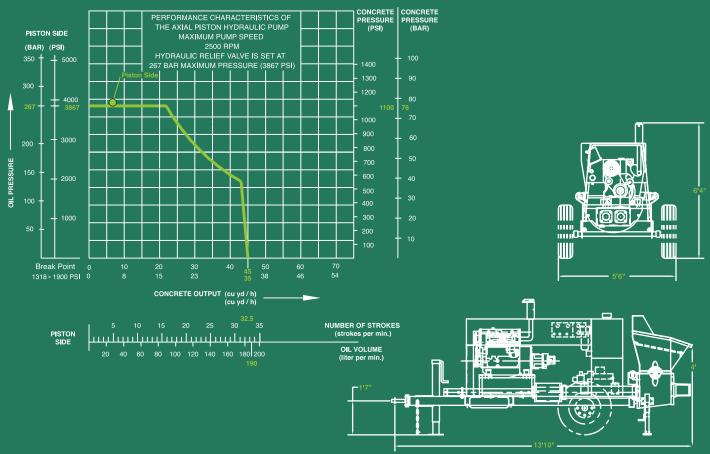

## **SPECIFICATIONS**

**PUMP SPECIFICATIONS** 

| U.S.               | Metric                                                                                                                                                                                                                                                                                                                                                                                                                                                                                                                                                                                                 |
|--------------------|--------------------------------------------------------------------------------------------------------------------------------------------------------------------------------------------------------------------------------------------------------------------------------------------------------------------------------------------------------------------------------------------------------------------------------------------------------------------------------------------------------------------------------------------------------------------------------------------------------|
| 45                 | 35                                                                                                                                                                                                                                                                                                                                                                                                                                                                                                                                                                                                     |
| 1100               | 76                                                                                                                                                                                                                                                                                                                                                                                                                                                                                                                                                                                                     |
| 1.5                | 38                                                                                                                                                                                                                                                                                                                                                                                                                                                                                                                                                                                                     |
| 1160               | 354                                                                                                                                                                                                                                                                                                                                                                                                                                                                                                                                                                                                    |
| 330                | 100                                                                                                                                                                                                                                                                                                                                                                                                                                                                                                                                                                                                    |
| 6                  | 150                                                                                                                                                                                                                                                                                                                                                                                                                                                                                                                                                                                                    |
| 3.14/1.97          | 80/50                                                                                                                                                                                                                                                                                                                                                                                                                                                                                                                                                                                                  |
| 39                 | 1000                                                                                                                                                                                                                                                                                                                                                                                                                                                                                                                                                                                                   |
| 32.5               | 32.5                                                                                                                                                                                                                                                                                                                                                                                                                                                                                                                                                                                                   |
| A11V095            |                                                                                                                                                                                                                                                                                                                                                                                                                                                                                                                                                                                                        |
| 0 to Maxim         | num                                                                                                                                                                                                                                                                                                                                                                                                                                                                                                                                                                                                    |
| Long Rock          | ТМ                                                                                                                                                                                                                                                                                                                                                                                                                                                                                                                                                                                                     |
| 2                  |                                                                                                                                                                                                                                                                                                                                                                                                                                                                                                                                                                                                        |
| 50                 | 190                                                                                                                                                                                                                                                                                                                                                                                                                                                                                                                                                                                                    |
| Open Loop          |                                                                                                                                                                                                                                                                                                                                                                                                                                                                                                                                                                                                        |
| 48                 | 1220                                                                                                                                                                                                                                                                                                                                                                                                                                                                                                                                                                                                   |
| 11                 | .31                                                                                                                                                                                                                                                                                                                                                                                                                                                                                                                                                                                                    |
| 5                  | 125                                                                                                                                                                                                                                                                                                                                                                                                                                                                                                                                                                                                    |
| Deutz BF4L2011     |                                                                                                                                                                                                                                                                                                                                                                                                                                                                                                                                                                                                        |
| Deutz TCD2011 L04i |                                                                                                                                                                                                                                                                                                                                                                                                                                                                                                                                                                                                        |
| 72                 | 54                                                                                                                                                                                                                                                                                                                                                                                                                                                                                                                                                                                                     |
| 20                 | 75                                                                                                                                                                                                                                                                                                                                                                                                                                                                                                                                                                                                     |
| Single Standard    |                                                                                                                                                                                                                                                                                                                                                                                                                                                                                                                                                                                                        |
| 6000               | 2722                                                                                                                                                                                                                                                                                                                                                                                                                                                                                                                                                                                                   |
| ST 235/80 R16      |                                                                                                                                                                                                                                                                                                                                                                                                                                                                                                                                                                                                        |
| Electric           |                                                                                                                                                                                                                                                                                                                                                                                                                                                                                                                                                                                                        |
| Manual Standard    |                                                                                                                                                                                                                                                                                                                                                                                                                                                                                                                                                                                                        |
| 166                | 422                                                                                                                                                                                                                                                                                                                                                                                                                                                                                                                                                                                                    |
| 66                 | 168                                                                                                                                                                                                                                                                                                                                                                                                                                                                                                                                                                                                    |
| 76                 | 193                                                                                                                                                                                                                                                                                                                                                                                                                                                                                                                                                                                                    |
| 5500               | 2495                                                                                                                                                                                                                                                                                                                                                                                                                                                                                                                                                                                                   |
| 100                | 30                                                                                                                                                                                                                                                                                                                                                                                                                                                                                                                                                                                                     |
|                    | 45<br>1100<br>1.5<br>1160<br>330<br>6<br>3.14/1.97<br>39<br>32.5<br>A11V095<br>0 to Maxim<br>Long Rock<br>2<br>50<br>0pen Loop<br>48<br>11<br>5<br>0 to Maxim<br>10<br>5<br>0 to Maxim<br>10<br>10<br>10<br>10<br>10<br>10<br>10<br>10<br>10<br>10 |

\*Pumping distances shown are to be used as a guide only since they have been considerably exceeded on specific projects. Maximum attainable distances depend upon concrete mix design and pipeline diameter. Maximum output and distance cannot be achieved simultaneously.