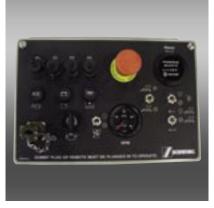

Convenient control panel includes electric switches for on/off, forward/reverse and agitator on/off. Tachometer and hour meter are also located here along with E-stop, fuse panel and ignition switch.

Invest in an all-hydraulic concrete pump that incorporates big pump features into a compact, economical package. The SP 500 is an excellent entry-level, allaround performer pumping grout, shotcrete and structural concrete horizontally and vertically with output to 45 yards per hour and 1100 psi.

Remote control (cable or optional radio remote) frees the operator to monitor the end hose and the pump. Critical functions including on/off and forward/reverse are at your fingertips.

Fuel efficient Deutz diesel is an example of the high quality components on our trailer pumps. Here is an engine that was designed for construction applications and is up to the reliability standards of a Schwing pump.