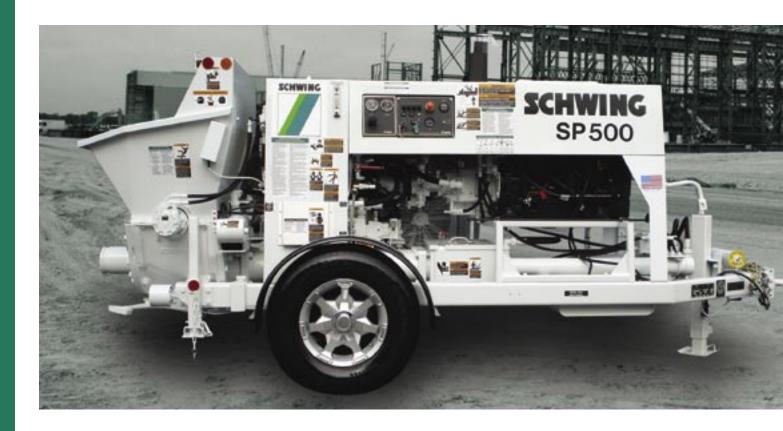

## THE CONCRETE, SHOTCRETE OR GROUT PUMP

- Output to 45 cubic yards per hour
- Pressure to 1100 psi
- 1.5" Maximum Aggregate Size

This open loop, all-hydraulic concrete pump sets the standard for fuel-efficiency, reliability and performance. Twin circuit hydraulics combine with standard dual shifting cylinders, agitator and Long Rock Valve<sup>™</sup> to provide smooth pumping of harsh mixes, shotcrete and grout.

Convenient control panel includes electric switches for on/off, forward/reverse and agitator on/off. Tachometer and hour meter are also located here along with E-stop, fuse panel and ignition switch.

Invest in an all-hydraulic concrete pump that incorporates big pump features into a compact, economical package. The SP 500 is an excellent entry-level, allaround performer pumping grout, shotcrete and structural concrete horizontally and vertically with output to 45 yards per hour and 1100 psi.