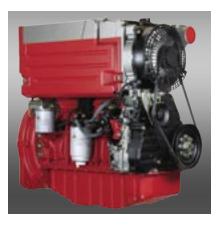

Remote control (cable or optional radio remote) frees the operator to monitor the end hose and the pump. Critical functions including on/off and forward/reverse are at your fingertips.

Fuel efficient Deutz diesel is an example of the high quality components on our trailer pumps. Here is an engine that was designed for construction applications and is up to the reliability standards of a Schwing pump.