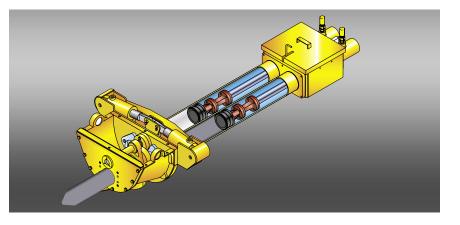

Fast cleanout with less wasted concrete is a benefit of the SP 500 over other pumps. The standard hopper agitator keeps harsher mixes flowing to the Rock Valve<sup>TM</sup> for trouble-free pumping.

Only one manufacturer can supply the Schwing experience.