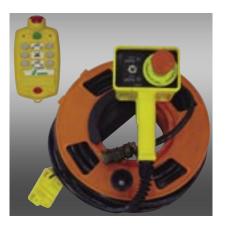

Remote control (cable or optional radio remote) frees the operator to monitor the end hose and the pump. Critical functions including on/off and forward/reverse are at your fingertips.

Fuel efficient Deutz diesel is an example of the high quality components on our trailer pumps. Here is an engine that was designed for construction applications and is up to the reliability standards of a Schwing pump.