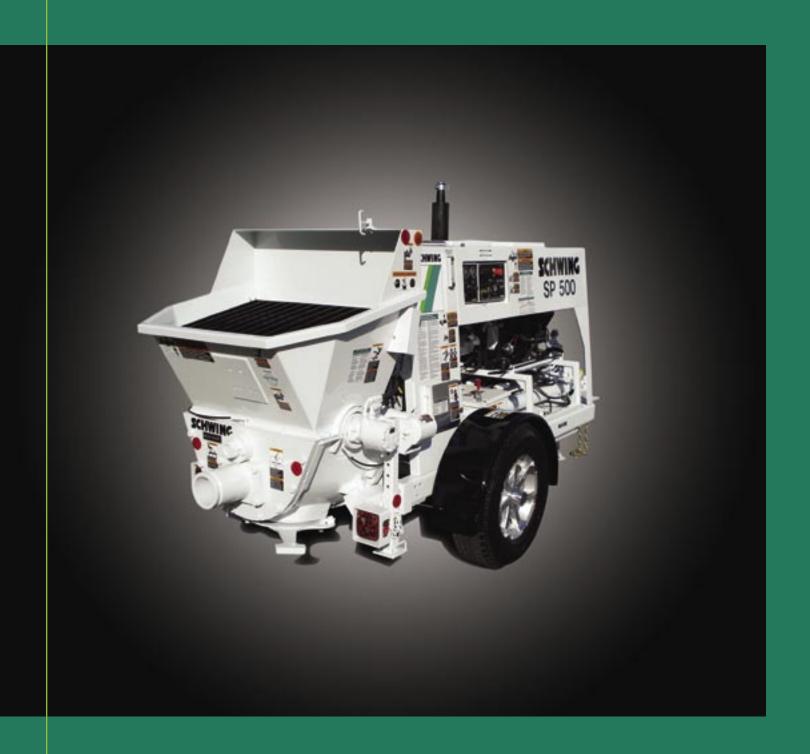

## THE CONCRETE, SHOTCRETE OR GROUT PUMP

- Output to 45 cubic yards per hour
- Pressure to 1100 psi
- 1.5" Maximum Aggregate Size

This open loop, all-hydraulic concrete pump sets the standard for fuel-efficiency, reliability and performance. Twin circuit hydraulics combine with standard dual shifting cylinders, agitator and Long Rock Valve<sup>™</sup> to provide smooth pumping of harsh mixes, shotcrete and grout.

Convenient control panel includes electric switches for on/off, forward/reverse and agitator on/off. Tachometer and hour meter are also located here along with E-stop, fuse panel and ignition switch.

Invest in an all-hydraulic concrete pump that incorporates big pump features into a compact, economical package. The SP 500 is an excellent entry-level, allaround performer pumping grout, shotcrete and structural concrete horizontally and vertically with output to 45 yards per hour and 1100 psi.